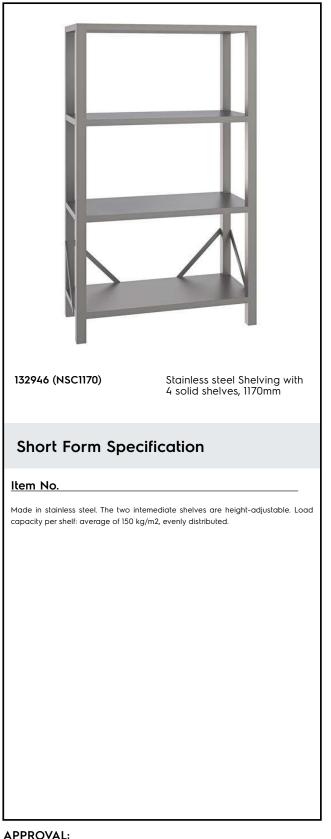

Stainless Steel Preparation 1770 mm Stainless Steel Shelving with 4 Solid Shelves

| ITEM #  |      |  |   |
|---------|------|--|---|
| MODEL # |      |  | _ |
| NAME #  |      |  |   |
| SIS #   | <br> |  | _ |
| AIA #   |      |  | _ |

## Stainless Steel Preparation 1770 mm Stainless Steel Shelving with 4 Solid Shelves

## Construction

- Designed to bear a maximum total load of 600kg; the load can be positioned at various heights thanks to the shelves.
- Model constructed entirely in stainless steel, with solid stainless steel shelves.

## Key Information:

| External dimensions, Width:  |           |
|------------------------------|-----------|
| 132946 (NSC1170)             | 1200 mm   |
| External dimensions, Depth:  | 550 mm    |
| External dimensions, Height: | 1990 mm   |
| Max loading weight:          | 600 Kg kg |
| Shelves number:              |           |
| Net weight:                  | 37 kg     |
|                              |           |