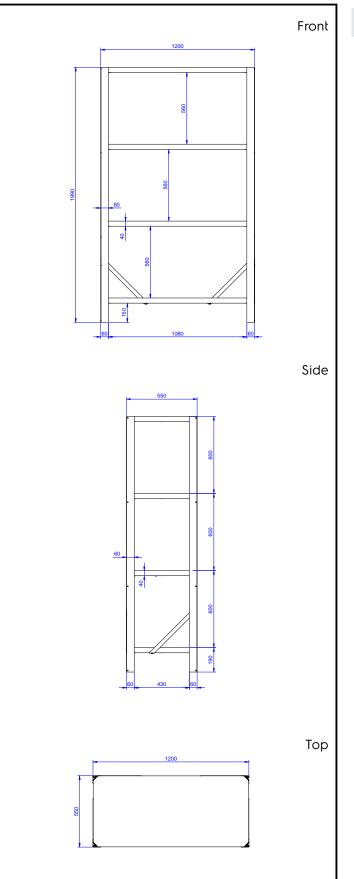

## Key Information:

| External dimensions, Width:  |           |
|------------------------------|-----------|
| 132946 (NSC1170)             | 1200 mm   |
| External dimensions, Depth:  | 550 mm    |
| External dimensions, Height: | 1990 mm   |
| Max loading weight:          | 600 Kg kg |
| Shelves number:              |           |
| Net weight:                  | 37 kg     |
|                              |           |